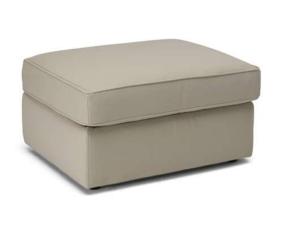

## **NOTES**

- Vers. 231 available only in fabric with contrast leather or fabric belt, handle and piping option.
- Version 243: Small assimetric cube shaped ottoman is available with contrast welt; second cover (welt) is always Le Mans both for leather and fabric.
- Version 253: Small rectangular ottoman available with storage; opening with pistons
- Version 653: Small square ottoman available with storage; opening with pistons
- Tight Seat Cushion (the seat cushions of the models are fixed to the frame)
- Internal wooden frame
- Without Feet Assembled (the feet will be in a bag inside the package)
- Plastic Wrap (the model will be wrapped in a plastic bag)
- Feet height 3,0 cm
- Version 231 to be ordered in two coverings:
- 1st covering: ottoman in fabric
- 2nd covering: belt, handle and piping in leather (Le Mans only) or in fabric, same category as the 1st covering