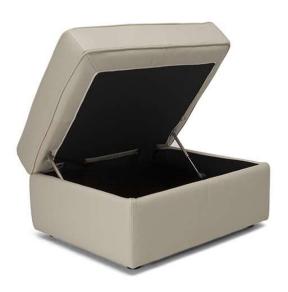

## **NOTES**

- Vers. 231 available only in fabric with contrast leather or fabric belt, handle and piping option.
- Version 243: Small assimetric cube shaped ottoman is available with contrast welt; second cover (welt) is always Le Mans both for leather and fabric.
- Version 253: Small rectangular ottoman available with storage; opening with pistons
- Version 653: Small square ottoman available with storage; opening with pistons
- Tight Seat Cushion (the seat cushions of the models are fixed to the frame)
- Internal wooden frame
- Without Feet Assembled (the feet will be in a bag inside the package)
- Plastic Wrap (the model will be wrapped in a plastic bag)
- Feet height 3,0 cm
- Version 231 to be ordered in two coverings:
- 1st covering: ottoman in fabric
- 2nd covering: belt, handle and piping in leather (Le Mans only) or in fabric, same category as the 1st covering