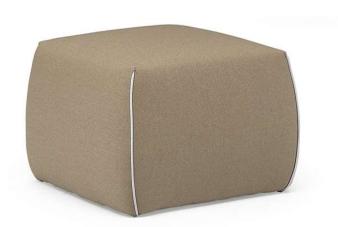

## **NOTES**

- Vers. 231 available only in fabric with contrast leather or fabric belt, handle and piping option.
- Version 243: Small assimetric cube shaped ottoman is available with contrast welt; second cover (welt) is always Le Mans both for leather and fabric.
- Version 253: Small rectangular ottoman available with storage; opening with pistons
- Version 653: Small square ottoman available with storage; opening with pistons
- Tight Seat Cushion (the seat cushions of the models are fixed to the frame)
- Internal wooden frame
- Without Feet Assembled (the feet will be in a bag inside the package)
- Plastic Wrap (the model will be wrapped in a plastic bag)
- Feet height 3,0 cm
- Version 231 to be ordered in two coverings:
- 1st covering: ottoman in fabric
- 2nd covering: belt, handle and piping in leather (Le Mans only) or in fabric, same category as the 1st covering