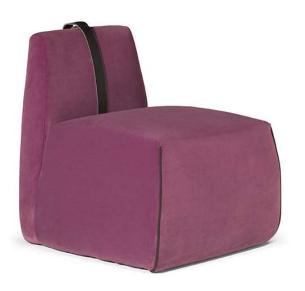

■ Vers. 010+243

■ Vers. 253

## **NOTES**

- Vers. 231 available only in fabric with contrast leather or fabric belt, handle and piping option.
- Version 243: Small assimetric cube shaped ottoman is available with contrast welt; second cover (welt) is always Le Mans both for leather and fabric.
- Version 253: Small rectangular ottoman available with storage; opening with pistons
- Version 653: Small square ottoman available with storage; opening with pistons
- Tight Seat Cushion (the seat cushions of the models are fixed to the frame)
- Internal wooden frame
- Without Feet Assembled (the feet will be in a bag inside the package)
- Plastic Wrap (the model will be wrapped in a plastic bag)
- Feet height 3,0 cm
- Version 231 to be ordered in two coverings:
- 1st covering: ottoman in fabric
- 2nd covering: belt, handle and piping in leather (Le Mans only) or in fabric, same category as the 1st covering