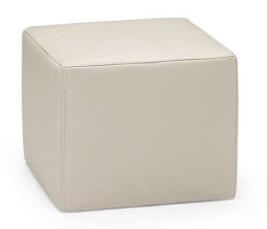

## **NOTES**

- Vers. 231 available only in fabric with contrast leather or fabric belt, handle and piping option.
- Version 243: Small assimetric cube shaped ottoman is available with contrast welt; second cover (welt) is always Le Mans both for leather and fabric.
- Version 253: Small rectangular ottoman available with storage; opening with pistons
- Version 653: Small square ottoman available with storage; opening with pistons
- Tight Seat Cushion (the seat cushions of the models are fixed to the frame)
- Internal wooden frame
- Without Feet Assembled (the feet will be in a bag inside the package)
- Plastic Wrap (the model will be wrapped in a plastic bag)
- Feet height 3,0 cm
- Version 231 to be ordered in two coverings:
- 1st covering: ottoman in fabric
- 2nd covering: belt, handle and piping in leather (Le Mans only) or in fabric, same category as the 1st covering