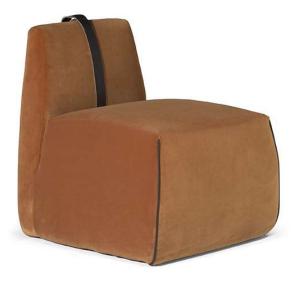

■ Vers. 010+243

■ Vers. 253

## **NOTES**

- Vers. 231 available only in fabric with contrast leather or fabric belt, handle and piping option.
- Version 243: Small assimetric cube shaped ottoman is available with contrast welt; second cover (welt) is always Le Mans both for leather and fabric.
- Version 253: Small rectangular ottoman available with storage; opening with pistons
- Version 653: Small square ottoman available with storage; opening with pistons
- Tight Seat Cushion (the seat cushions of the models are fixed to the frame)
- Internal wooden frame
- Without Feet Assembled (the feet will be in a bag inside the package)
- Plastic Wrap (the model will be wrapped in a plastic bag)
- Feet height 3,0 cm
- Version 231 to be ordered in two coverings:
- 1st covering: ottoman in fabric
- 2nd covering: belt, handle and piping in leather (Le Mans only) or in fabric, same category as the 1st covering