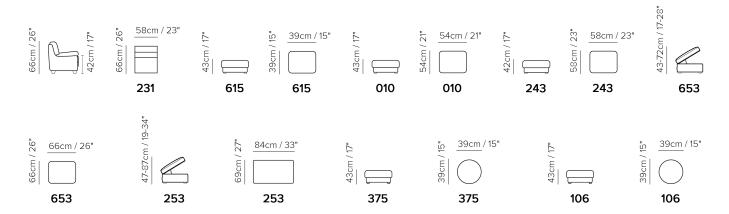

## **SCHEMATICS**

## **NOTES**

- Vers. 231 available only in fabric with contrast leather or fabric belt, handle and piping option.
- Version 243: Small assimetric cube shaped ottoman is available with contrast welt; second cover (welt) is always Le Mans both for leather and fabric.
- Version 253: Small rectangular ottoman available with storage; opening with pistons
- Version 653: Small square ottoman available with storage; opening with pistons
- Tight Seat Cushion (the seat cushions of the models are fixed to the frame)
- Internal wooden frame
- Without Feet Assembled (the feet will be in a bag inside the package)
- Plastic Wrap (the model will be wrapped in a plastic bag)
- Feet height 3,0 cm
- Version 231 to be ordered in two coverings:
- 1st covering: ottoman in fabric
- 2nd covering: belt, handle and piping in leather (Le Mans only) or in fabric, same category as the 1st covering